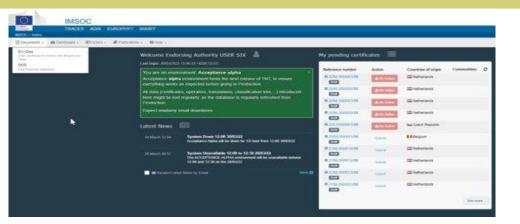

# **Information System (Article 33)**

| IT deve | lopment, | secondary | legislation |
|---------|----------|-----------|-------------|
|         |          |           |             |

5

Pilot testing, over 100 companies participated (December 2023 – January 2024)

Dedicated trainings available later in 2024

November 2024: Opening user registration for the system

December 2024: Opening system for submitting Due Diligence Statements

Interconnection with other systems via Application Programming Interface