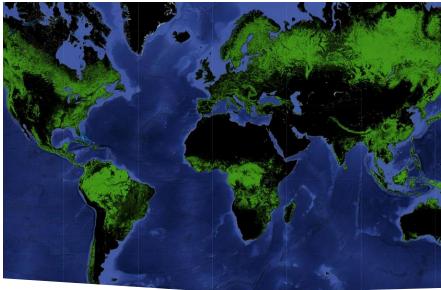

### **EU Observatory on Deforestation I**

developed by JRC and Published online in Dec 2023 Deforestation: revised version of the global forest cover map for year 2020, available in Q4 Degradation: work to start in Q2, preliminary global forest type map available in Q4

### **EU Observatory on Deforestation II**

**Non mandatory:** Legal text does not prescribe the use of this or any other map by operators/traders (or Competent Authorities) to inform their risk assessment

**Non-exclusive:** The Observatory – provided by the Commission free-of-charge – is one of many tools; Other maps may have advantages compared to the information on the Observatory; The regulation dos not prescribe the modalities of and for map use

**Non-legally binding:** The map is one of many tools that may be used to inform the risk assessment; The use of map does not guarantee compliance