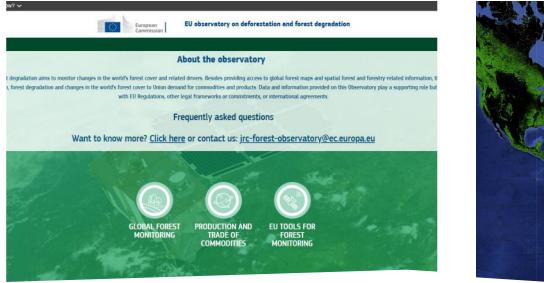

### **EU Observatory on Deforestation I**

developed by JRC and Published online in Dec 2023 Deforestation: revised version of the global forest cover map for year 2020, available in Q4 Degradation: work to start in Q2, preliminary global forest type map available in Q4

### **EU Observatory on Deforestation II**

**Non mandatory:** Legal text does not prescribe the use of this or any other map by operators/traders (or Competent Authorities) to inform their risk assessment

**Non-exclusive:** The Observatory – provided by the Commission free-of-charge – is one of many tools; Other maps may have advantages compared to the information on the Observatory; The regulation dos not prescribe the modalities of and for map use

**Non-legally binding:** The map is one of many tools that may be used to inform the risk assessment; The use of map does not guarantee compliance